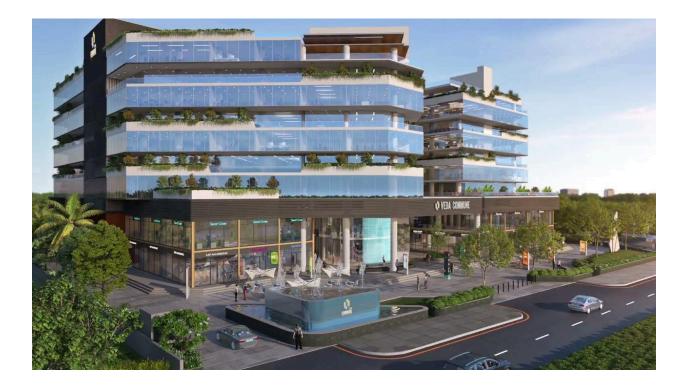

- NAME OF BUILDING VEDA COMMUNE (The atrium plaza)
- Architect name MAJESTIC BUILDWELL PRIVATE LIMITED
- RERA no. P-IND-23-3857
- Rera link https://rb.gy/ykdiuw
- Launch year Oct 2022
- Location Super Corridor, Near Luv Kush Square, Indore
- Location link <u>https://rb.gy/ym12x9</u>
- Expected date of Possession Oct 2025

**Description-** Spread across 2.6 acres with 297 units.Prime Super Corridor location, surrounded by roads on three sides.Offers connectivity to city and airport, ideal for local and international markets.Sustainable design with eco-friendly practices, emphasizing waste management and water conservation.Flexible office spaces, designed for productivity and community interaction.Amenities include dining, fitness facilities, and central hub for leading brands.Glass facades for natural light, private terraces for offices, and climate-responsive design.Secure card-swiping system, lifts, and reception areas for convenience.Ideal for Indore's growing IT hub, setting a benchmark for future developments in the area.

## **Connectivity** -

- Super corridor In front of building
- Luv kush square 1 km away
- TCS 3 km away
- Devi ahilya holkar international airport 10 km away

- 24\*7 Security
- 24\*7 Power Backup
- Lift Facility
- Car Parking
- Paved Compound
- 297 units in varied configurations.
- Prime commercial project with high visibility.
- Modern amenities, strategic location.
- Ideal for diverse investors, promising returns.