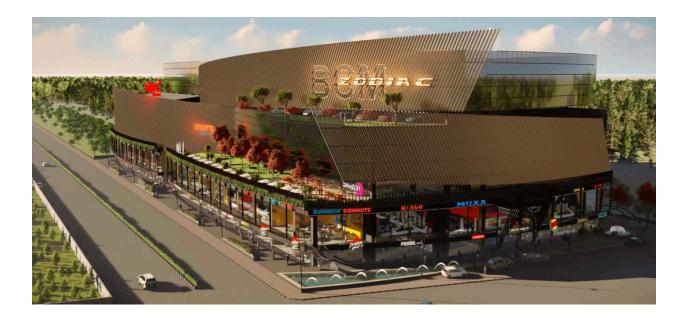

- NAME OF BUILDING BCM Zodiac (BY VELOURS NIRMAN PRIVATE LIMITED)
- Architect Name Interface Architecture
- RERA no. P-IND-22-3651
- Rera link <u>https://rb.gy/aqjaxq</u>
- Launch year Jan 2022
- Location Nipania, indore
- Location link <u>https://rb.gy/oktdoe</u>
- Possession July 2023

**Description-** Indore's premier hybrid mall and office complex, BCM Zodiac, is situated close to AH47 (Mumbai-Agra Road) in the sought-after Nipania area. With its creative design, this 1 million square foot building redefines development standards. Providing upscale workspaces for medium-sized to large businesses, every floor has 50,000 square feet.

Supermarkets and fitness centers are integrated amenities that enhance the business setting, while a gourmet food court and a six-screen multiplex are part of the retail area. The building's layout consists of an upper ground floor, a multiplex floor with a food court, lobby, and game zone; a mezzanine floor with shops and roomy corridors; a basement with parking and a hypermarket; a lower ground floor with mall entry/exit; additional parking; and corporate space on upper floors. Discover unmatched luxury and convenience at BCM Zodiac, where every detail is crafted for your satisfaction.