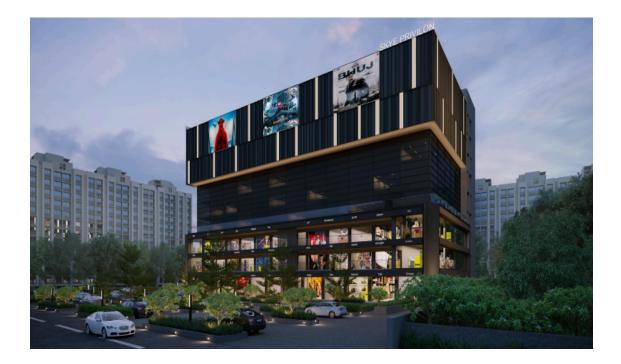

- NAME OF BUILDING SKYE PRIVILION
- Architect Name Apurva Amin
- RERA no. P-OTH-23-3868
- Rera link <u>https://rb.gy/cmja9f</u>
- Launch year March 2024
- Location -Tulsi Nagar Rd, Mahalaxmi Nagar, Indore
- Location link https://rb.gy/8lpp4h
- Possession April 2024

**Description-** Skye Privilon, an exquisite upcoming commercial masterpiece by Apurva Amin, is poised elegantly in the prestigious Nipania locale of Indore. Strategically located along NH-52, amidst bustling employment zones, and in close proximity to the railway station, this under-construction gem offers diverse property options tailored to elevate your business venture. Boasting a prime location surrounded by residential communities and footfall areas, it promises an unparalleled entrepreneurial experience. With an impressive average rating of 4.3/5 from existing residents, accolades for its superb amenities, including public transport, cabs and autos, schools, hospitals, safety, and renowned brands, abound.

The property features a lower floor, a ground floor, and six floors above, complete with parking and lift facilities. Explore our luxurious floor plan, meticulously designed to meet your business needs, and embark on a journey of opulence and success at Skye Privilon.