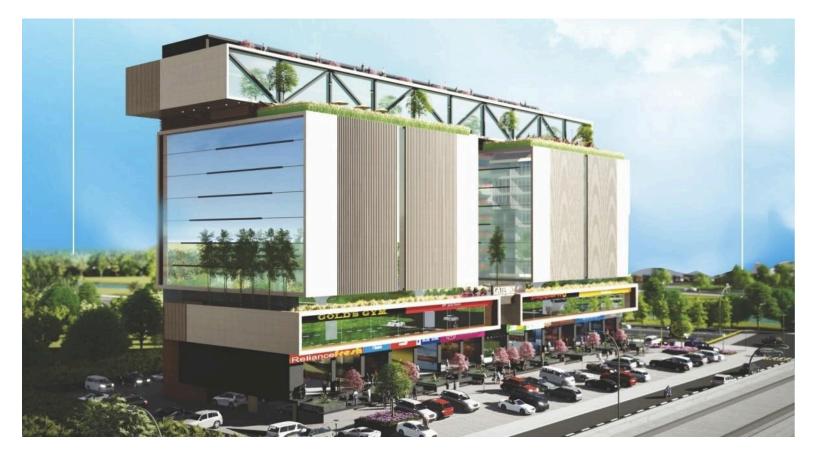

- NAME OF BUILDING VEDA COMMUNE (The atrium plaza)
- Architect name MAJESTIC BUILDWELL PRIVATE LIMITED
- RERA no. P-IND-23-3857
- Rera link https://rb.gy/ykdiuw
- Launch year Oct 2022
- Location Super Corridor, Near Luv Kush Square, Indore
- Location link <u>https://rb.gy/ym12x9</u>
- Expected date of Possession Oct 2025

**Description-** Spread across 2.6 acres with 297 units.Prime Super Corridor location, surrounded by roads on three sides.Offers connectivity to city and airport, ideal for local and international markets.Sustainable design with eco-friendly practices, emphasizing waste management and water conservation.Flexible office spaces, designed for productivity and community interaction.Amenities include dining, fitness facilities, and central hub for leading brands.Glass facades for natural light, private terraces for offices, and climate-responsive design.Secure card-swiping system, lifts, and reception areas for convenience.Ideal for Indore's growing IT hub, setting a benchmark for future developments in the area.

## **Connectivity** -

- Super corridor In front of building
- Luv kush square 1 km away
- TCS 3 km away
- Devi ahilya holkar international airport 10 km away

- 24\*7 Security
- 24\*7 Power Backup
- Lift Facility
- Car Parking
- Paved Compound
- 297 units in varied configurations.
- Prime commercial project with high visibility.
- Modern amenities, strategic location.
- Ideal for diverse investors, promising returns.