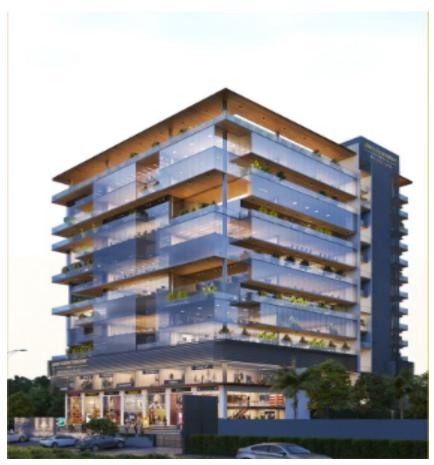

- NAME OF BUILDING SKYE PRIVILION
- Architect Name Apurva Amin
- RERA no. P-OTH-23-3868
- Rera link <u>https://rb.gy/cmja9f</u>
- Launch year March 2024
- Location -Tulsi Nagar Rd, Mahalaxmi Nagar, Indore
- Location link https://rb.gy/8lpp4h
- Possession April 2024

**Description-** Skye Privilon, an exquisite upcoming commercial masterpiece by Apurva Amin, is poised elegantly in the prestigious Nipania locale of Indore. Strategically located along NH-52, amidst bustling employment zones, and in close proximity to the railway station, this under-construction gem offers diverse property options tailored to elevate your business venture. Boasting a prime location surrounded by residential communities and footfall areas, it promises an unparalleled entrepreneurial experience. With an impressive average rating of 4.3/5 from existing residents, accolades for its superb amenities, including public transport, cabs and autos, schools, hospitals, safety, and renowned brands, abound.

The property features a lower floor, a ground floor, and six floors above, complete with parking and lift facilities. Explore our luxurious floor plan, meticulously designed to meet your business needs, and embark on a journey of opulence and success at Skye Privilon.