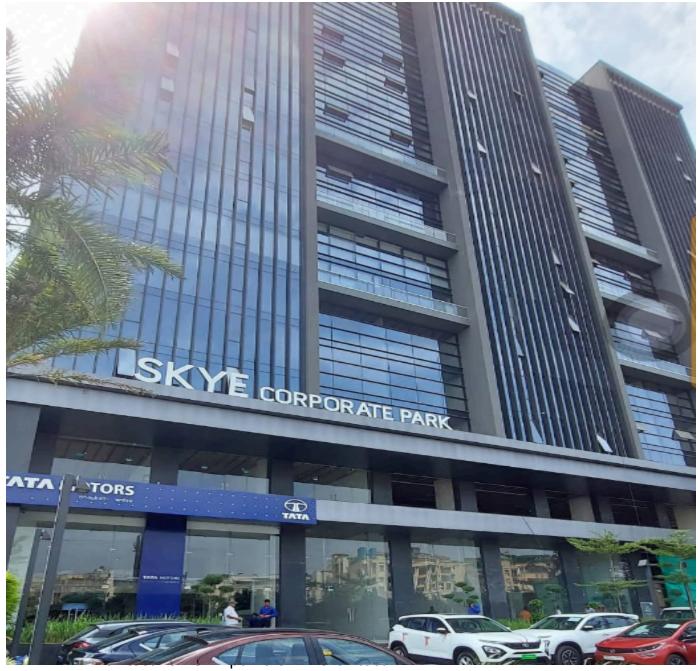

- RERA no. P-IND-17-557
- Rera link https://shorturl.at/ik234
- Launch year May 2017
- Location A.B. road, Indore
- Location link -<u>https://shorturl.at/akRTX</u>
- Expected date of Possession Sept 2023

**Description -** Skye Corporate Park, situated in Vijay Nagar, the prime area of Indore, offers luxurious retail and office spaces. Positioned opposite Shalimar Township on the bustling 200-foot-wide AB Road, it enjoys close proximity to commercial and leisure destinations such as Radisson, Fortune Landmark, C21 Mall, and Malhar Mega Mall. This architectural masterpiece, towering over AB Road, comprises 17 floors of elegance, including ground-floor showrooms, first-floor dining venues, and upper-floor offices. Developed by Skye Park, Indore's leading developer, it sets new standards in business accommodations with its meticulous design, stunning views of the city skyline, and lush gardens. With ample parking and deluxe amenities, Skye Corporate Park elevates corporate real estate, propelling your business towards unprecedented success.

# **Connectivity** -

- Vijay nagar 1.5 km away
- Dewas naka square 900 m away
- BRTS in front of building
- Radisson blu hotel 2.2 km away

- Cafeteria/Food Court
- Bar/Lounge
- Jogging and Strolling Track
- Outdoor Tennis Courts
- Private Terrace/Garden
- Power Backup
- Swimming Pool
- Security