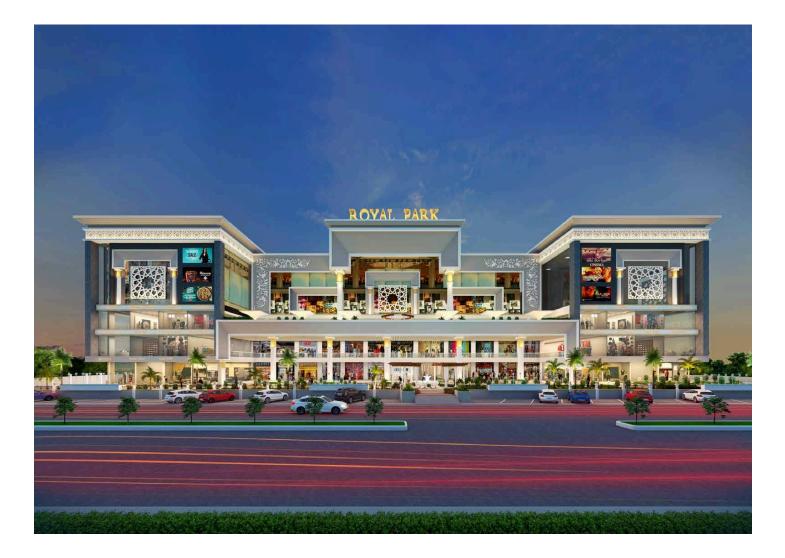

- NAME OF BUILDING ROYAL PARK
- Architect Name Neo Classical European Architecture
- RERA no. P-IND-23-3920
- Rera link <u>https://rb.gy/8affk5</u>
- Launch year February 2022
- Location AB Road, Rau, Indore
- Location link <u>https://shorturl.at/pqDJU</u>
- Possession May 2024

**Description -** Royal Park, a revered commercial destination on AB Road, Indore, exudes grandeur. With a grand 360-foot frontage and European-inspired architecture, it boasts lush green spaces, including captivating podium and landscape gardens.

Inside, find spacious showrooms facing AB Road and expansive floor plates spanning 44,000 square feet, catering to diverse business needs. Culinary delights await at fine-dining options.

Convenience prevails with 2.5 floors of basement parking. Ground floor features prestigious brand outlets, while the first floor hosts lifestyle and electric mega stores. Entertainment spans the second to fourth floors, with gyms on the fifth. Impeccably designed lift lobbies ensure accessibility.

# Connectivity -

- Silicon city square 400m away
- IPS academy 500 m away
- Rajiv gandhi square 5 km away
- Rau pithumpur road 3 km away

- 1st Retail space of South indore
- All Shops Front Facing
- Largest Front on AB Road of 360 Feet
- 5 Floors with 2.5 Basement Parking
- Grand Entrance Lobby
- 6 High-Speed Elevators
- Food Court with 3 Screen Multiplex
- Game Zone
- Fine Dine & Podium Garden