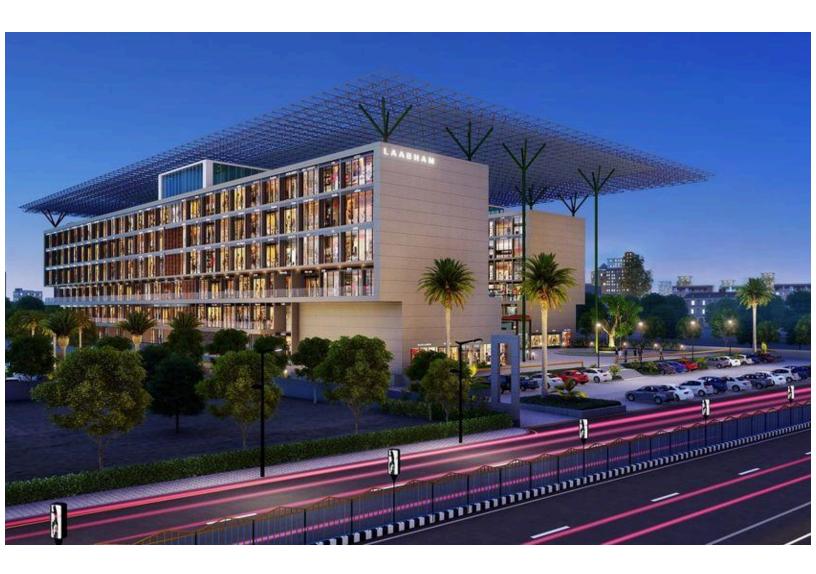

- NAME OF BUILDING LBW (Labham business world)
- Architect Name Design buro architects
- RERA no. P-IND-20-2813
- Rera link <u>https://shorturl.at/vGU37</u>
- Launch year March 2020
- Location AB Rd, opp IPS academy, Indore
- Location link https://shorturl.at/vILY2
- Possession May 2025

**Description -** At LBW (Laabham Business World) on Main AB Road, across IPS Academy in Indore, you'll find a top-notch shopping destination created by Laabham Group. This place caters to many different types of businesses,

providing stylish spaces for shops. Inspired by lively Indian street markets, LBW blends luxury mall amenities with its great location, bringing in lots of visitors and profits. With careful planning, high-quality construction, and stunning design, LBW is sophisticated from every angle. Spread over the ground plus five floors, it has plenty of parking in the large basement and easy access with elevators and escalators. On the ground floor, enjoy various dining options and exclusive stores, while the first and second floors offer a range of shops. The third floor is for fun activities, and the fourth and fifth floors have more shops and entertainment. Come be a part of this landmark commercial project and succeed in Indore's busy business scene.

### **Connectivity** -

- IPS academy 150 m away
- Reti mandi square 1.5 km away
- Silicon city 2.5 km away
- Rajendra nagar 2 km away

- Dual-level basement parking
- Exceptional Vastu alignment
- Accessible from various directions
- Shared leisure space
- Cutting-edge fire safety measures
- Luxurious elevators and escalators
- Advanced CCTV monitoring
- Superior quality finishes